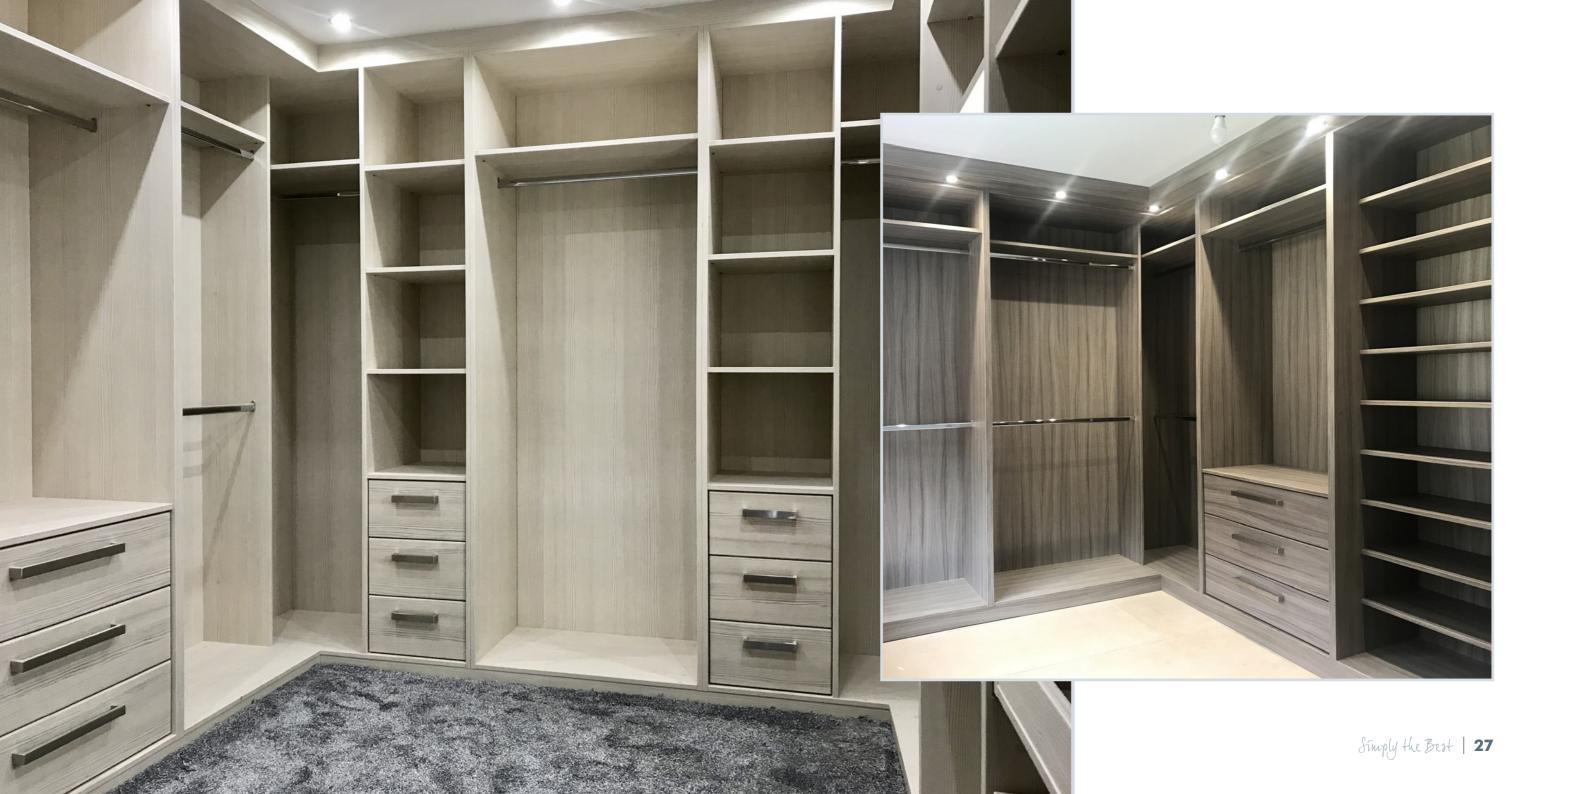

# Carcass Options...

A well-designed fitted bedroom can totally revolutionise your space – making it tidy, clutter-free and altogether much more relaxing. We have a large range of intelligent storage ideas and bespoke interiors that will ensure you have clever storage solutions that meet all your needs and keeps your space looking clean, organised and clutter free.

All frames can be powder-coated to your required colour. All our carcasses are constructed using 18mm PVC lipped board, including backs.

All of our drawer sets come with 'soft close' as standard. Other variations and combinations of hanging, drawers, shelves, shoe racks and pull-down rails are available on request.

Long Hanging with Shelf

Double Hanging

Hanging with 3 Drawers

Long Hanging with Shelves

Double Hanging with Shelves

Long Hanging, Shelves & Drawers

Double Hanging, Shelves & Drawers

Shelf Unit with 4 Drawers

Hanging with 4 Drawers

Shelf, TV Space with 4 Drawers

We believe that the inside of your wardrobe is just as important as the outside...