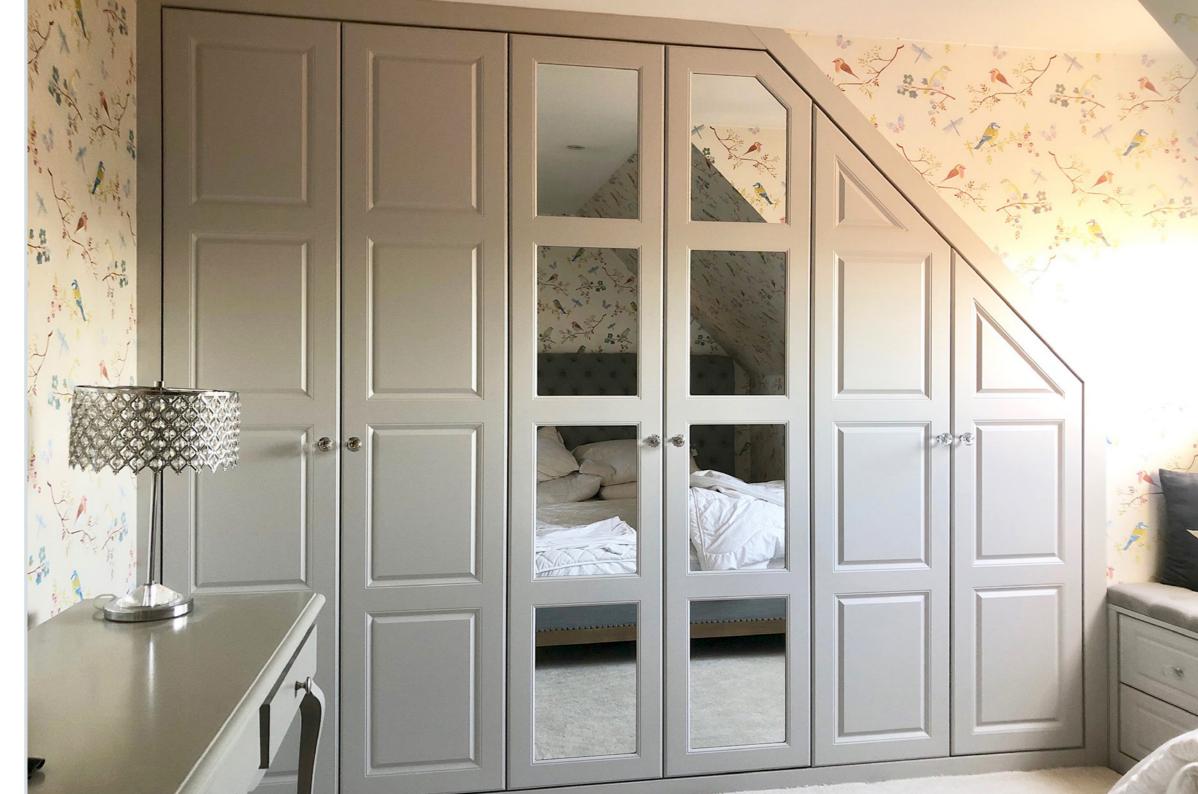

#### **Awkward Spaces**

Awkward shaped bedrooms are a common problem — whether it's a loft conversion or attic room or a home with high ceilings, sloping walls, we have the perfect solution.

# All shapes and sizes...

Awkward shaped bedrooms can be a problem – whether you're doing a loft conversion or revamping an attic space or live in a home with high ceilings and sloping walls – we have the perfect solution!

We can easily transform all sorts of nooks and crannies, eaves and alcoves from a frustrating 'waste of space' into a truly wonderfully organized wardrobe or cupboard.

Awkward shaped rooms that have an unconventional layout are a great challenge for our fitted bedroom experts. We can create clever solutions for these spaces with our range of bedroom furniture, storage solutions and sliding wardrobe doors that you may not have thought possible!

There is an abundance of "hidden" solutions for different room shapes and sizes. If you have a room with awkward spaces and angles, or awkwardly placed windows and doors that you have to position your bedroom furniture around, then we can help design wardrobes that will make the most effective use of any space.