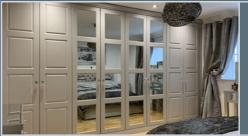

# **Hinged Wardrobes**

We have created our traditional fitted bedroom furniture to blend perfectly with any period property.

# Hinged Doors ...

Alongside design touches rich in heritage and the highest quality wood finishes, our craftsmen use time-honoured skills to create bespoke pieces that excel on every level. Your fitted furniture should instantly add grandeur to your bedroom.

That's why our traditional designs feature elegant mouldings and cornicing, hand finished to perfection. You can also configure your furniture to include additional features, such as dramatic wardrobe pediments.

We have a huge range of choices in our hinged door range of wardrobes with over 100 different colours and styles available!

Please call us to arrange a free design visit to get a real feel for what we can offer.