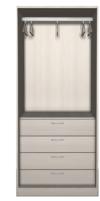

# Carcass Options...

A well-designed fitted bedroom can totally revolutionise your space – making it tidy, clutter-free and altogether much more relaxing. We have a large range of intelligent storage ideas and bespoke interiors that will ensure you have clever storage solutions that meet all your needs and keeps your space looking clean, organised and clutter free.

All frames can be powder-coated to your required colour. All our carcasses are constructed using 18mm PVC lipped board, including backs.

All of our drawer sets come with 'soft close' as standard. Other variations and combinations of hanging, drawers, shelves, shoe racks and pull-down rails are available on request.

Long Hanging with Shelf

Double Hanging

Hanging with 3 Drawers

Long Hanging with Shelves

Double Hanging with Shelves

Long Hanging, Shelves & Drawers

Double Hanging, Shelves & Drawers

Shelf Unit with 4 Drawers

Hanging with 4 Drawers

Shelf, TV Space with 4 Drawers

We believe that the inside of your wardrobe is just as important as the outside...