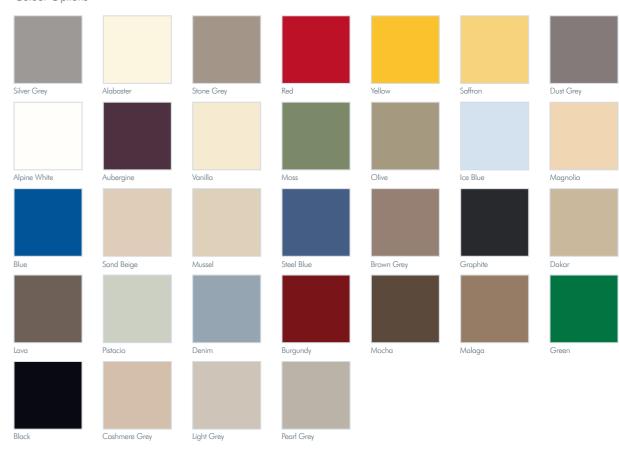

# Colours at a Glance...

The following pages show a selection of the different colours and finishes that we offer. We have an extensive range of over 100 different colours and finishes to choose from...

## Patterned Glass & Mirror Colour Options

Coconut Dark

Leaf Biscotti

Oriental Gold

Maple Gold

Rose Blossom

Smoked Bevel Mirror

Glass Colour Options

Pastel Blue

Pure White

Red Luminous

Rich Aluminium

Soft White

Silver, Smoked & Bronze Mirror

Cashmere Grey

Amber Oak

Cocao Walnut

Hemlock Barrique

Lava Walnut

Hemlock

Highland Ash

Platinum Oak

Sand Oak

**Wood Grains** Colour Options

Light Calais Oak

Lancaster Oak

Driftwood

Truffle Brown Avola

Elimau Beech

Montanna Oak

Natural Pacific Walnut Stilo Walnut

Odessa Oak

Grey Beige Zebrano

Grey Brown Avola

Natural Maple

Tiepolo Walnut

Winchester Oak

Windsor Oak

Tobacco Pacific Walnut

Manau Birch

Hacienda White

Maple

Light Winchester Oak

French Walnut

Natural Aida Walnut

Country Montana Larch

Champagne Avola

Hacienda Black

Portofino Cherry

Romana Cherry

**Wood Boards** Colour Options

With so many colours and finishes to choose from, you'll be spoilt for choice...

Give yourself more living space and add value to your home

Feel the difference with SupaLite