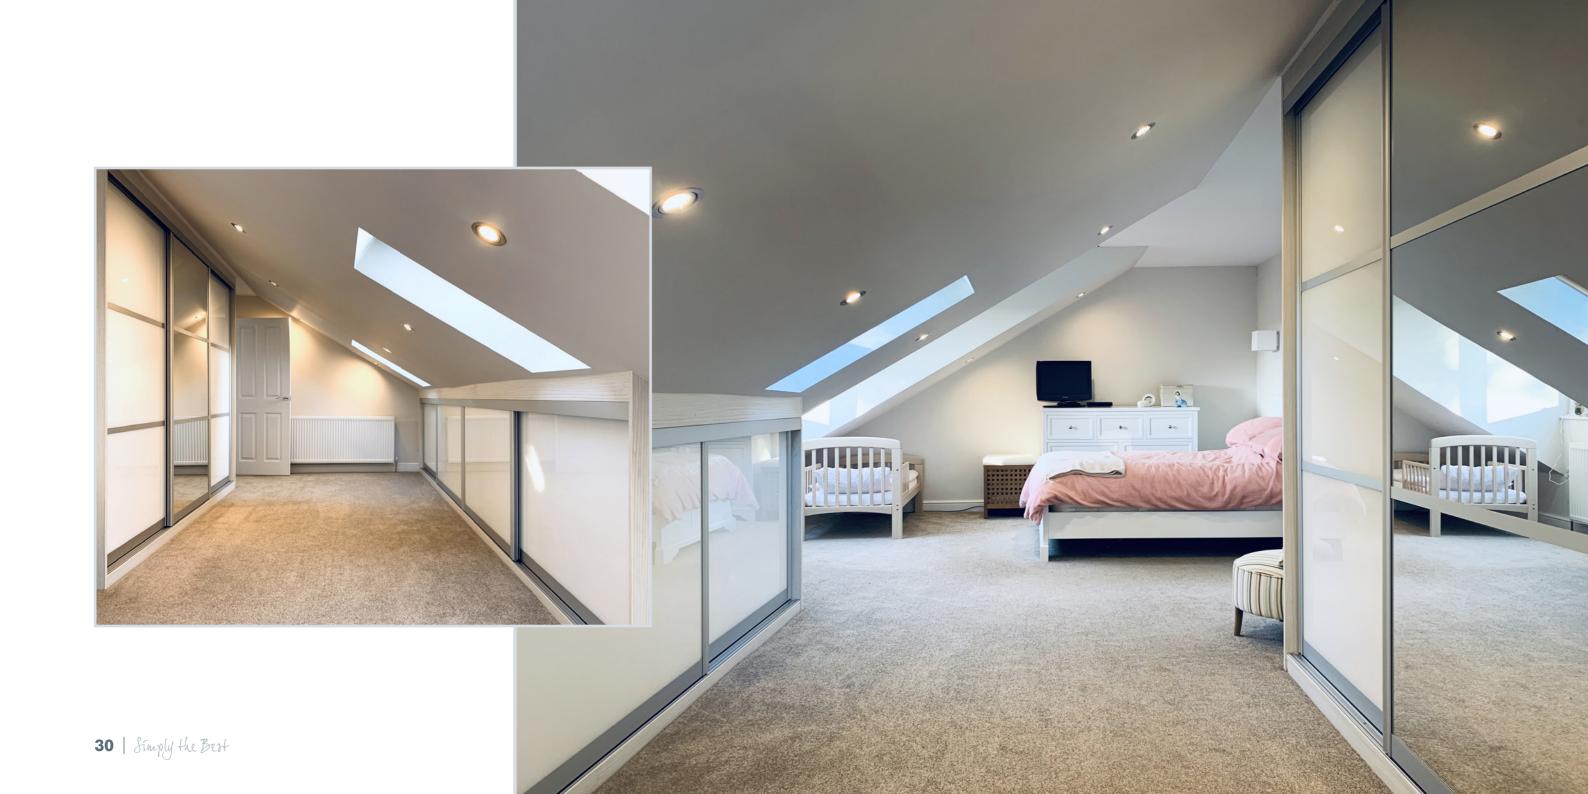

#### **Awkward Spaces**

Awkward shaped bedrooms are a common problem — whether it's a loft conversion or attic room or a home with high ceilings, sloping walls, we have the perfect solution.

# All shapes and sizes...

Awkward shaped bedrooms can be a problem – whether you're doing a loft conversion or revamping an attic space or live in a home with high ceilings and sloping walls – we have the perfect solution!

We can easily transform all sorts of nooks and crannies, eaves and alcoves from a frustrating 'waste of space' into a truly wonderfully organized wardrobe or cupboard.

Awkward shaped rooms that have an unconventional layout are a great challenge for our fitted bedroom experts. We can create clever solutions for these spaces with our range of bedroom furniture, storage solutions and sliding wardrobe doors that you may not have thought possible!

There is an abundance of "hidden" solutions for different room shapes and sizes. If you have a room with awkward spaces and angles, or awkwardly placed windows and doors that you have to position your bedroom furniture around, then we can help design wardrobes that will make the most effective use of any space.