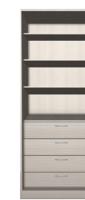

# Carcass Options...

A well-designed fitted bedroom can totally revolutionise your space – making it tidy, clutter-free and altogether much more relaxing. We have a large range of intelligent storage ideas and bespoke interiors that will ensure you have clever storage solutions that meet all your needs and keeps your space looking clean, organised and clutter free.

All frames can be powder-coated to your required colour. All our carcasses are constructed using 18mm PVC lipped board, including backs.

All of our drawer sets come with 'soft close' as standard. Other variations and combinations of hanging, drawers, shelves, shoe racks and pull-down rails are available on request.

Long Hanging with Shelf

Double Hanging

Hanging with 3 Drawers

Long Hanging with Shelves

Double Hanging with Shelves

Long Hanging, Shelves & Drawers

Double Hanging, Shelves & Drawers

Shelf Unit with 4 Drawers

Hanging with 4 Drawers

Shelf, TV Space with 4 Drawers

We believe that the inside of your wardrobe is just as important as the outside...