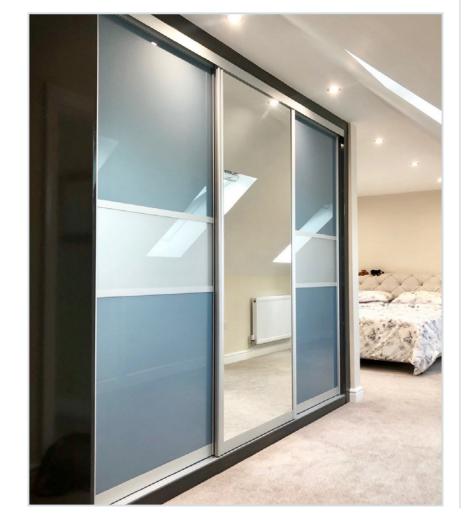

# Sliding Wardrobes

Our range of sliding door wardrobes are very versatile and will help you to transform any room.

#### **Awkward Spaces**

Awkward shaped bedrooms are a common problem — whether it's a loft conversion or attic room or a home with high ceilings, sloping walls, we have the perfect solution.

# All shapes and sizes...

Awkward shaped bedrooms can be a problem – whether you're doing a loft conversion or revamping an attic space or live in a home with high ceilings and sloping walls – we have the perfect solution!

We can easily transform all sorts of nooks and crannies, eaves and alcoves from a frustrating 'waste of space' into a truly wonderfully organized wardrobe or cupboard.

Awkward shaped rooms that have an unconventional layout are a great challenge for our fitted bedroom experts. We can create clever solutions for these spaces with our range of bedroom furniture, storage solutions and sliding wardrobe doors that you may not have thought possible!

There is an abundance of "hidden" solutions for different room shapes and sizes. If you have a room with awkward spaces and angles, or awkwardly placed windows and doors that you have to position your bedroom furniture around, then we can help design wardrobes that will make the most effective use of any space.