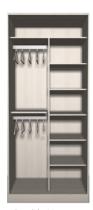

#### **Awkward Spaces**

Awkward shaped bedrooms are a common problem — whether it's a loft conversion or attic room or a home with high ceilings, sloping walls, we have the perfect solution.

# All shapes and sizes...

Awkward shaped bedrooms can be a problem – whether you're doing a loft conversion or revamping an attic space or live in a home with high ceilings and sloping walls – we have the perfect solution!

We can easily transform all sorts of nooks and crannies, eaves and alcoves from a frustrating 'waste of space' into a truly wonderfully organized wardrobe or cupboard.

Awkward shaped rooms that have an unconventional layout are a great challenge for our fitted bedroom experts. We can create clever solutions for these spaces with our range of bedroom furniture, storage solutions and sliding wardrobe doors that you may not have thought possible!

There is an abundance of "hidden" solutions for different room shapes and sizes. If you have a room with awkward spaces and angles, or awkwardly placed windows and doors that you have to position your bedroom furniture around, then we can help design wardrobes that will make the most effective use of any space.