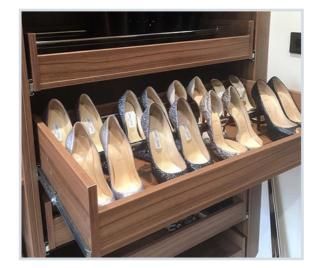

All frames can be powder-coated to your required colour. All our carcasses are constructed using 18mm PVC lipped board, including backs.

All of our drawer sets come with 'soft close' as standard. Other variations and combinations of hanging, drawers, shelves, shoe racks and pull-down rails are available on request.

Long Hanging with Shelf

Double Hanging

Hanging with 3 Drawers

Long Hanging with Shelves

Double Hanging with Shelves

Long Hanging, Shelves & Drawers

Double Hanging, Shelves & Drawers

Shelf Unit with 4 Drawers

Hanging with 4 Drawers

Shelf, TV Space with 4 Drawers

We believe that the inside of your wardrobe is just as important as the outside...