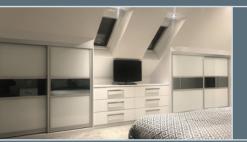

#### **Awkward Spaces**

Awkward shaped bedrooms are a common problem — whether it's a loft conversion or attic room or a home with high ceilings, sloping walls, we have the perfect solution.

# All shapes and sizes...

Awkward shaped bedrooms can be a problem – whether you're doing a loft conversion or revamping an attic space or live in a home with high ceilings and sloping walls – we have the perfect solution!

We can easily transform all sorts of nooks and crannies, eaves and alcoves from a frustrating 'waste of space' into a truly wonderfully organized wardrobe or cupboard.

Awkward shaped rooms that have an unconventional layout are a great challenge for our fitted bedroom experts. We can create clever solutions for these spaces with our range of bedroom furniture, storage solutions and sliding wardrobe doors that you may not have thought possible!

There is an abundance of "hidden" solutions for different room shapes and sizes. If you have a room with awkward spaces and angles, or awkwardly placed windows and doors that you have to position your bedroom furniture around, then we can help design wardrobes that will make the most effective use of any space.