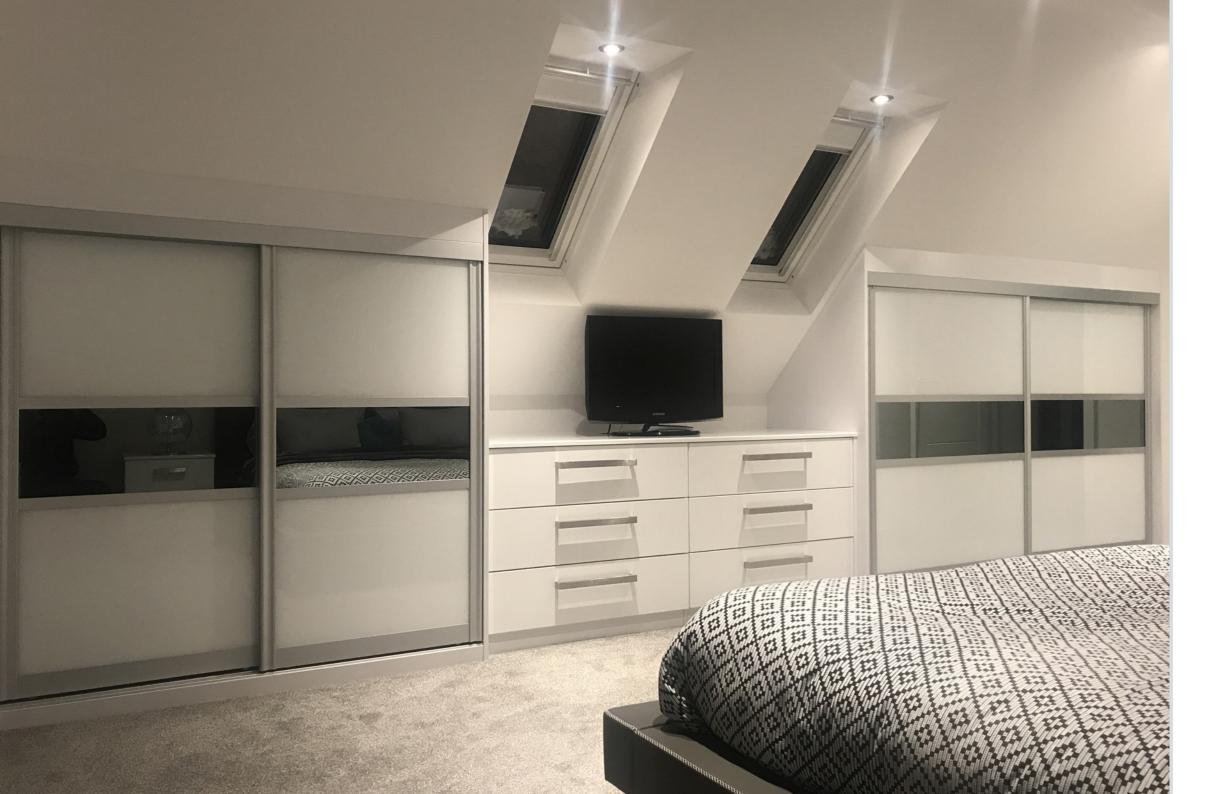

#### **Awkward Spaces**

Awkward shaped bedrooms are a common problem — whether it's a loft conversion or attic room or a home with high ceilings, sloping walls, we have the perfect solution.

# All shapes and sizes...

Awkward shaped bedrooms can be a problem – whether you're doing a loft conversion or revamping an attic space or live in a home with high ceilings and sloping walls – we have the perfect solution!

We can easily transform all sorts of nooks and crannies, eaves and alcoves from a frustrating 'waste of space' into a truly wonderfully organized wardrobe or cupboard.

Awkward shaped rooms that have an unconventional layout are a great challenge for our fitted bedroom experts. We can create clever solutions for these spaces with our range of bedroom furniture, storage solutions and sliding wardrobe doors that you may not have thought possible!

There is an abundance of "hidden" solutions for different room shapes and sizes. If you have a room with awkward spaces and angles, or awkwardly placed windows and doors that you have to position your bedroom furniture around, then we can help design wardrobes that will make the most effective use of any space.