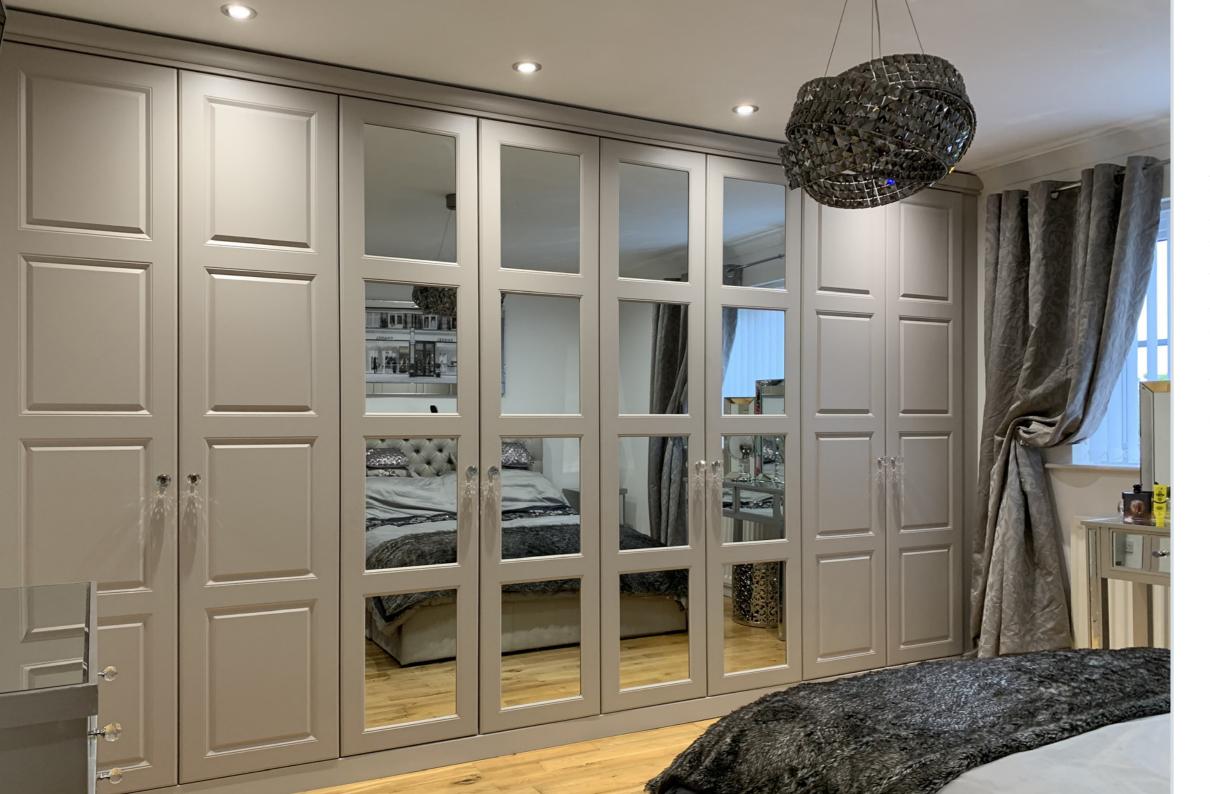

# Hinged Doors ...

Alongside design touches rich in heritage and the highest quality wood finishes, our craftsmen use time-honoured skills to create bespoke pieces that excel on every level. Your fitted furniture should instantly add grandeur to your bedroom.

That's why our traditional designs feature elegant mouldings and cornicing, hand finished to perfection. You can also configure your furniture to include additional features, such as dramatic wardrobe pediments.

We have a huge range of choices in our hinged door range of wardrobes with over 100 different colours and styles available!

Please call us to arrange a free design visit to get a real feel for what we can offer.