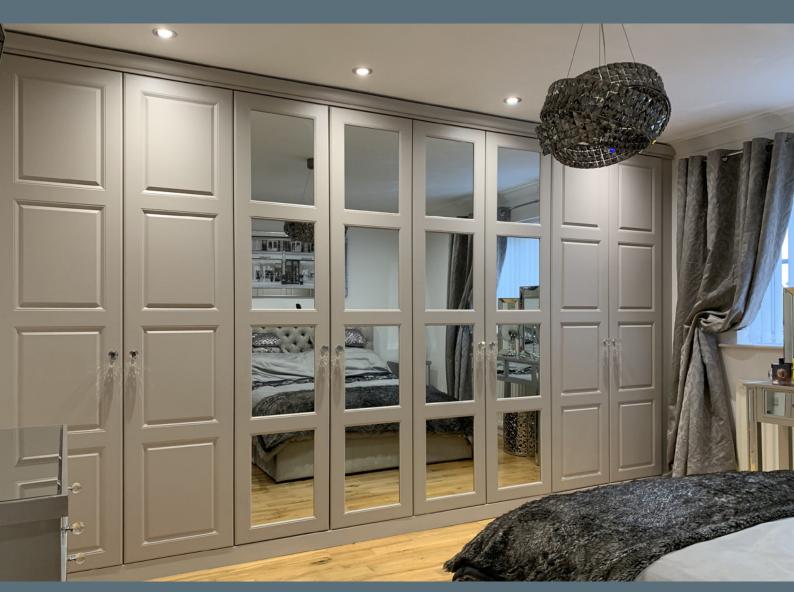

# **Hinged Wardrobes**

We have created our traditional fitted bedroom furniture to blend perfectly with any period property.

# Hinged Doors ...

Alongside design touches rich in heritage and the highest quality wood finishes, our craftsmen use time-honoured skills to create bespoke pieces that excel on every level. Your fitted furniture should instantly add grandeur to your bedroom.

That's why our traditional designs feature elegant mouldings and cornicing, hand finished to perfection. You can also configure your furniture to include additional features, such as dramatic wardrobe pediments.

We have a huge range of choices in our hinged door range of wardrobes with over 100 different colours and styles available!

Please call us to arrange a free design visit to get a real feel for what we can offer.